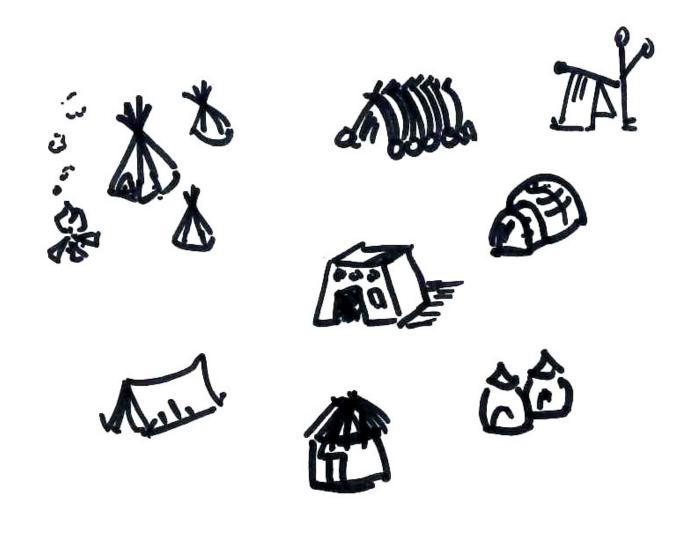

## TERRA FABULA · CHAPTER 3 COMMUNITY

STORYTELLER:

Over many generations, the People made the land their home. They gathered food, raised families, and built places to live.

What kind of dwellings do the People in your land build?

Do they have many dwellings for small family groups, or larger structures that house many?

Decide where on your map the People have made their main village. Draw enough dwellings there to house about twenty of the People.

Add a few other dwellings in other places around the map, enough to house another ten or so.

Think about where the People need to go to gather food, water and other things.

Make some paths so the People can move between important areas.