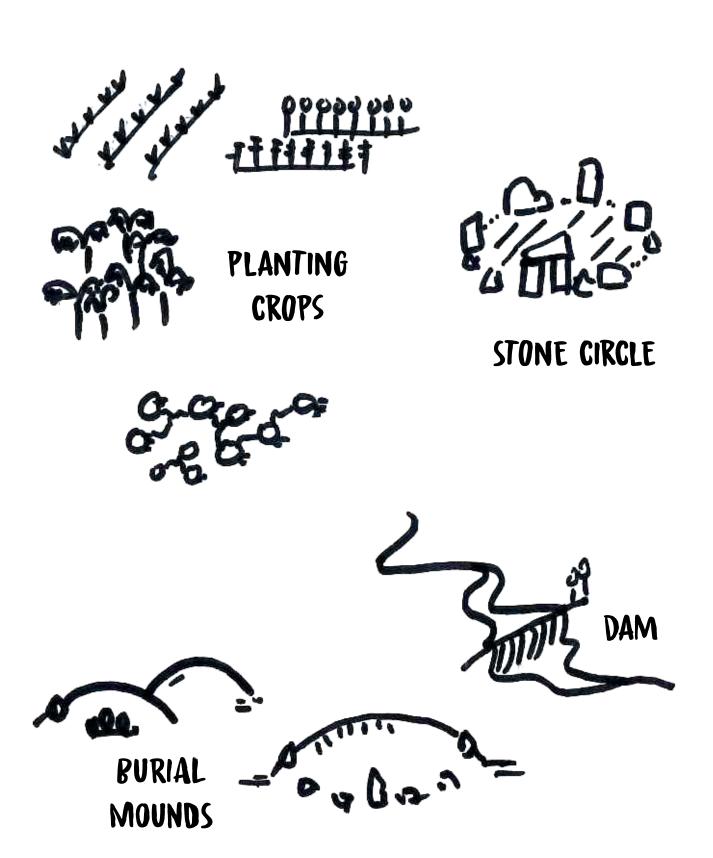

Draw dots or other small shapes to represent each of the People.

Some may be near the dwellings, others may be out doing things around the map.

How else have the People left their mark on the land?