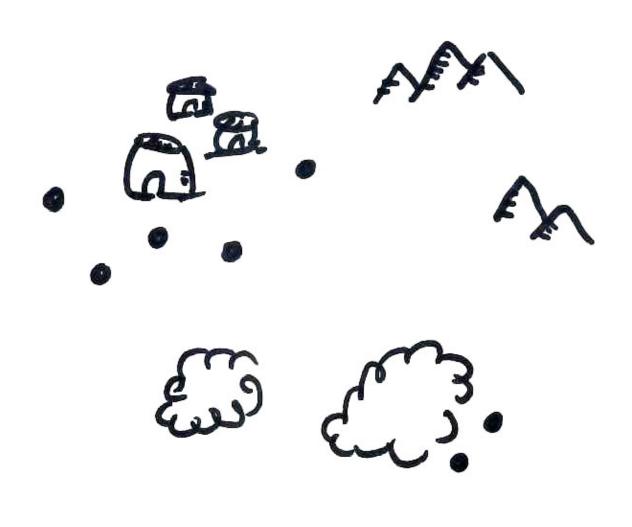

Do they have many dwellings for small family groups, or larger structures that house many?

Decide where on your map the People have made their main village. Draw enough dwellings there to house about twenty of the People.

Add a few other dwellings in other places around the map, enough to house another ten or so.

Think about where the People need to go to gather food, water and other things.

Make some paths so the People can move between important areas.

Draw dots or other small shapes to represent each of the People.

Some may be near the dwellings, others may be out doing things around the map.

How else have the People left their mark on the land?