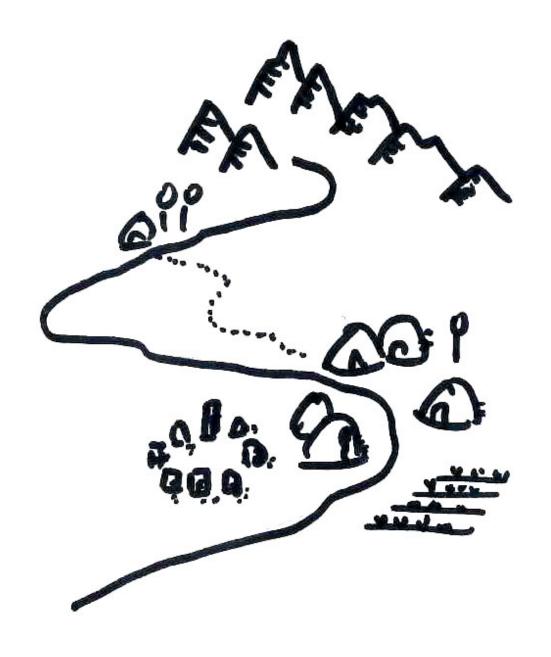

Do they have many dwellings for small family groups, or larger structures that house many?

Decide where on your map the People have made their main village. Draw enough dwellings there to house about twenty of the People.

Add a few other dwellings in other places around the map, enough to house another ten or so.

Think about where the People need to go to gather food, water and other things.

Make some paths so the People can move between important areas.

Draw dots or other small shapes to represent each of the People.

Some may be near the dwellings, others may be out doing things around the map.

How else have the People left their mark on the land?